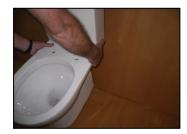

4 – Mark outside the basin, the location holes fixed to the floor.

5 – Add basin wall thickness

**6** – Mark the center of the fixing holes

7 – Install floor mounting kit

8 - Install the toilet seat

9 – Install the toilet cover