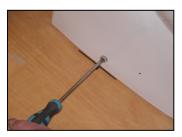

4 – Mark outside the basin, the location holes fixed to the floor.

5 – Add basin wall thickness

**6** – Mark the center of the fixing holes

7 – Install floor mounting kit

8 - Install the toilet seat

9 – Install the toilet cover