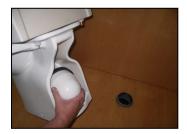

## BACIA OPUS / DURIUS COMPACTA DUAL Dual Basin COUPLED OPUS / DURIUS

1- Install the ceramic reservoir

2 - Install the discharge pipe

3 – With reference to the sewer hole, center the basin where it will be

4 – Mark outside the basin, the location holes fixed to the floor.

5 – Add basin wall thickness

**6** – Mark the center of the fixing holes

7 – Install floor mounting kit

8 - Install the toilet seat

9 – Install the toilet cover