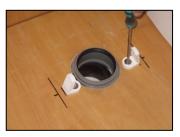

4 – Mark outside the basin, the location holes fixed to the floor.

5 – Add basin wall thickness

**6** – Mark the center of the fixing holes

7 – Install floor mounting kit

8 - Install the toilet seat

9 – Install the toilet cover