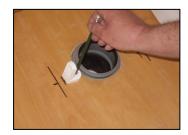

## BACIA OPUS / DURIUS COMPACTA DUAL Dual Basin COUPLED OPUS / DURIUS

1- Install the ceramic reservoir

2 - Install the discharge pipe

3 – With reference to the sewer hole, center the basin where it will be

4 – Mark outside the basin, the location holes fixed to the floor.

5 – Add basin wall thickness

**6** – Mark the center of the fixing holes

7 – Install floor mounting kit

8 - Install the toilet seat

9 – Install the toilet cover