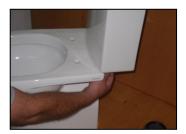

## BACIA OPUS / DURIUS COMPACTA DUAL Dual Basin COUPLED OPUS / DURIUS

1- Install the ceramic reservoir

2 - Install the discharge pipe

3 – With reference to the sewer hole, center the basin where it will be