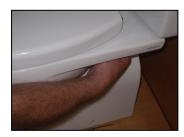

## BACIA OPUS / DURIUS COMPACTA DUAL Dual Basin COUPLED OPUS / DURIUS

1- Install the ceramic reservoir

2 - Install the discharge pipe

3 – With reference to the sewer hole, center the basin where it will be

4 – Mark outside the basin, the location holes fixed to the floor.

5 – Add basin wall thickness

**6** – Mark the center of the fixing holes

7 – Install floor mounting kit

8 - Install the toilet seat

9 – Install the toilet cover