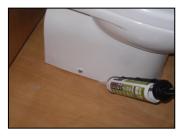

10 – Turn on the water Proceed to two discharges Check for water leaks

11 – Finish installation by sealing the toilet with silicone

www.archvaladares.com