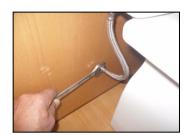

4 – Mark outside the basin, the location holes fixed to the floor.

5 – Add basin wall thickness

**6** – Mark the center of the fixing holes

7 – Install floor mounting kit

8 - Install the toilet seat

9 – Install the toilet cover