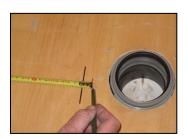

## BACIA OPUS / DURIUS COMPACTA DUAL Dual Basin COUPLED OPUS / DURIUS

1- Install the ceramic reservoir

2 - Install the discharge pipe

3 – With reference to the sewer hole, center the basin where it will be

4 – Mark outside the basin, the location holes fixed to the floor.

5 – Add basin wall thickness

**6** – Mark the center of the fixing holes

7 – Install floor mounting kit

8 - Install the toilet seat

9 – Install the toilet cover