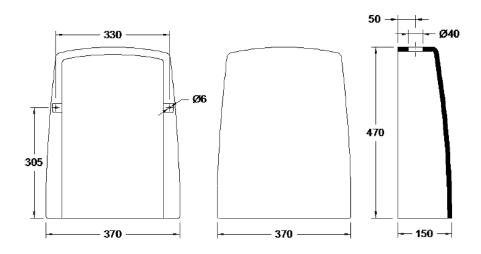

#### Dimensions:

370 mm □ Length: □ Width: 150 mm ☐ Height: 470 mm Weight: 11 kg

## | Technical drawing |