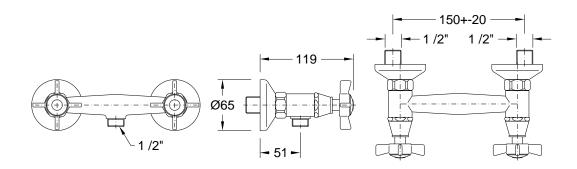

# TECHNICAL SHEET



### Shower mixer Classic

Reference: 50635062



Illustrative picture

### **Specifications:**

☐ Material: Brass

□ Color: Chrome plated

□ Water inlet: ½''

☐ Cartridge: Ceramic discs (300 000

cycles)

□ Operating pressure: 1 a 6 kgs/cm²

□ Recommended pressure: 3 a 4 kgs/cm²

□ Recommended

temperature: <65°C Warranty: 5 years on

manufacturing defects

## | Technical drawing |



#### Recommendations:

- Do not use rough sponges, abrasives, solvents or acid cleaners, limescale removers, household vinegars and acetic acid cleaners when cleaning.
- To perform maintenance work, it is necessary to close the water supply.