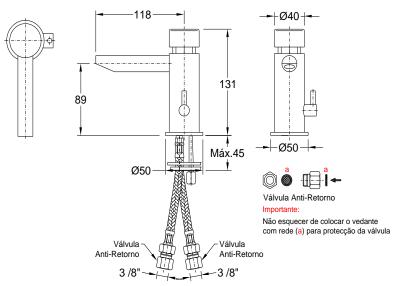

### | Technical drawing |

Obrigatória a montagem das válvulas Anti-Retorno fornecidas com a misturadora.