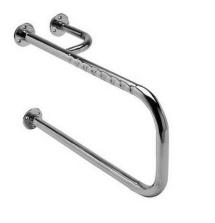

Imagem ilustrativa

A Contraction

| Desenho técnico |

### WC support **PMR**

Reference: 55140XX0

Illustrative picture

| <u>Specifications:</u> |                                               |                                                |
|------------------------|-----------------------------------------------|------------------------------------------------|
|                        | Material:                                     | Stainless steel AISI 304                       |
|                        | Side:                                         | Right support (XX=09);<br>Left support (XX=10) |
|                        | Produced according to<br>163/2006 of August 8 | specifications of DL                           |
|                        | Weight:                                       | 2,1 kg                                         |
|                        | Warranty:                                     | 2 years                                        |
|                        |                                               |                                                |