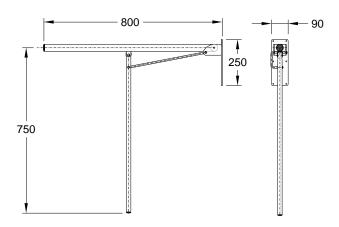

# | Technical drawing |

#### **Specifications:**

☐ Material: Stainless steel AISI 304

□ Length: 800 mm

 $\Box$  Weight: 2,5 kg

 Produced according to specifications of DL 163/2006 of August 8

□ Warranty: 2 years

### Características:

□ Material: Aço inox AISI 304

□ Comprimento: 800 mm

☐ Peso: 2,5 kg

 □ Produzido de acordo com as especificações do DL 163/2006 de 8 de Agosto

☐ Garantia: 2 anos