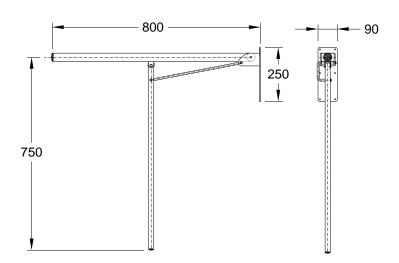

# | Desenho técnico |

### Características:

□ Material: Aço inox AISI 304

□ Comprimento: 800 mm

☐ Peso: 2,5 kg

 □ Produzido de acordo com as especificações do DL 163/2006 de 8 de Agosto

☐ Garantia: 2 anos

#### **Specifications:**

☐ Material: Stainless steel AISI 304

□ Length: 800 mm

 $\Box$  Weight: 2,5 kg

 Produced according to specifications of DL 163/2006 of August 8

□ Warranty: 2 years