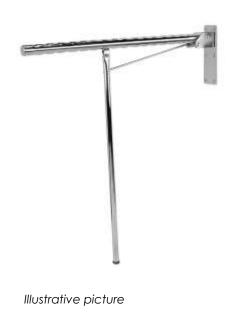

# Apoio articulado PMR

Referência: 55140110

# Articulated support PMR

Reference: 55140110