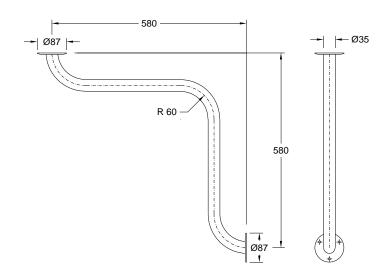

# FICHA TÉCNICA



### Apoio de canto PMR

Referência: 55140170



Imagem ilustrativa

### Características:

☐ Material: Aço inox AISI 304

□ Peso: 1,2 kg

□ Comprimento: 600 mm

□ Largura: 600 mm

□ Produzido de acordo com as especificações do DL

163/2006 de 8 de Agosto

☐ Garantia: 2 anos

# | Desenho técnico |



## Recomendações:

- Nunca usar pós abrasivos ou detergentes líquidos/cremosos com abrasivos.
- Usar sabão neutro e um pano suave ao realizar a limpeza.



# TECHNICAL SHEET



## Corner support PMR

Reference: 55140170



Illustrative picture

### **Specifications:**

☐ Material: Stainless steel AISI 304

☐ Weight: 1,2 kg

□ Length: 600 mm
□ Width: 600 mm

□ Produced according to specifications of DL 163/2006 of August 8

□ Warranty: 2 years

### | Technical drawing |



### **Recommendations:**

- Never use abrasive powders or liquid/creamy detergents with abrasives.
- Use mild soap and a soft cloth when cleaning.